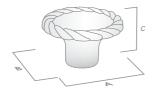

#### Knob

|   | Code       | Length (A) | Width (B) | Projection (C) | Finish            |
|---|------------|------------|-----------|----------------|-------------------|
| _ | 748.034.03 | 34mm       | 34mm      | 23mm           | Antique Brass     |
|   | 748.034.80 | 34mm       | 34mm      | 23mm           | Oil Rubbed Bronze |
|   | 748.034.86 | 34mm       | 34mm      | 23mm           | Rustic Tin        |