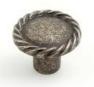

#### Knob

|   | Code       | Length (A) | Width (B) | Projection (C) | Finish            |
|---|------------|------------|-----------|----------------|-------------------|
| _ | 748.034.03 | 34mm       | 34mm      | 23mm           | Antique Brass     |
|   | 748.034.80 | 34mm       | 34mm      | 23mm           | Oil Rubbed Bronze |
|   | 748.034.86 | 34mm       | 34mm      | 23mm           | Rustic Tin        |

#### Available Finishes:

Antique Brass

Oil Rubbed Bronze

Rustic Tin