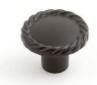

#### Knob

|   | Code       | Length (A) | Width (B) | Projection (C) | Finish            |
|---|------------|------------|-----------|----------------|-------------------|
| _ | 748.034.03 | 34mm       | 34mm      | 23mm           | Antique Brass     |
|   | 748.034.80 | 34mm       | 34mm      | 23mm           | Oil Rubbed Bronze |
|   | 748.034.86 | 34mm       | 34mm      | 23mm           | Rustic Tin        |

#### Available Finishes:

Antique Brass

Oil Rubbed Bronze

Rustic Tin