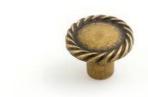

#### Knob

|   | Code       | Length (A) | Width (B) | Projection (C) | Finish            |
|---|------------|------------|-----------|----------------|-------------------|
| _ | 748.034.03 | 34mm       | 34mm      | 23mm           | Antique Brass     |
|   | 748.034.80 | 34mm       | 34mm      | 23mm           | Oil Rubbed Bronze |
|   | 748.034.86 | 34mm       | 34mm      | 23mm           | Rustic Tin        |

#### Available Finishes:

Antique Brass

Oil Rubbed Bronze

Rustic Tin