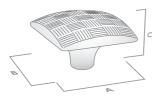

## **TESSELLATE** The Geometric Collection

Knob

| Code       | Length (A) | Width (B) | Projection (C) | Finish            |
|------------|------------|-----------|----------------|-------------------|
| 752.034.03 | 34mm       | 34mm      | 24mm           | Antique Brass     |
| 752.034.80 | 34mm       | 34mm      | 24mm           | Oil Rubbed Bronze |
| 752.034.85 | 34mm       | 34mm      | 24mm           | Brushed Tin       |