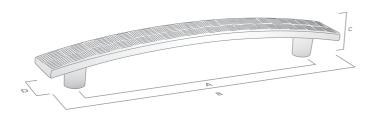

Handle

| Code       | CTC (A) | Length (B) | Width (D) | Projection (C) | Finish            |
|------------|---------|------------|-----------|----------------|-------------------|
| 752.096.03 | 96mm    | 136mm      | 16mm      | 24mm           | Antique Brass     |
| 752.096.80 | 96mm    | 136mm      | 16mm      | 24mm           | Oil Rubbed Bronze |
| 752.096.85 | 96mm    | 136mm      | 16mm      | 24mm           | Brushed Tin       |
| 752.128.03 | 128mm   | 161mm      | 20mm      | 25mm           | Antique Brass     |
| 752.128.80 | 128mm   | 161mm      | 20mm      | 25mm           | Oil Rubbed Bronze |
| 752.128.85 | 128mm   | 161mm      | 20mm      | 25mm           | Brushed Tin       |